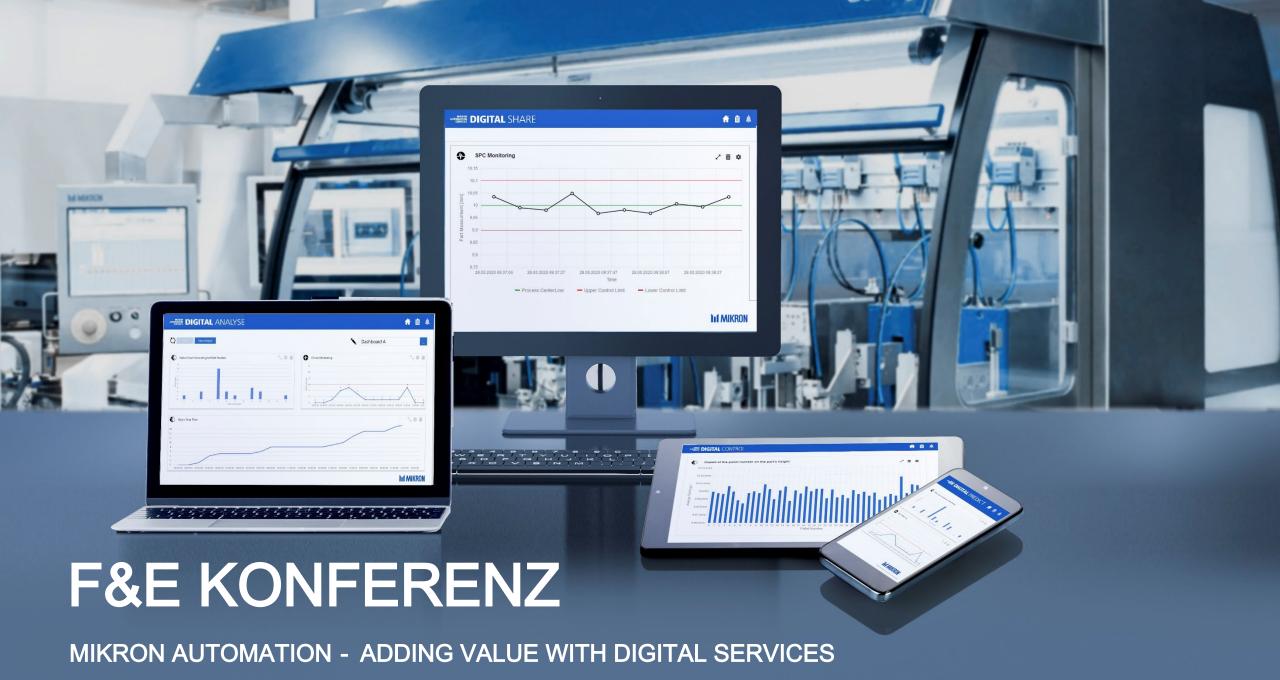

## DIGITAL SERVICES

ADDING VALUE WITH DIGITAL SERVICES

### **OUR VISION**

Master the context and the meaning of data to set the foundations for artificial intelligence

Keeping our customer's data safe and secure at the core of the Digital Services platform

Turnkey solution for Digital Services platform

Are sponsive interface for all devices

### How is it proposed to our customers?