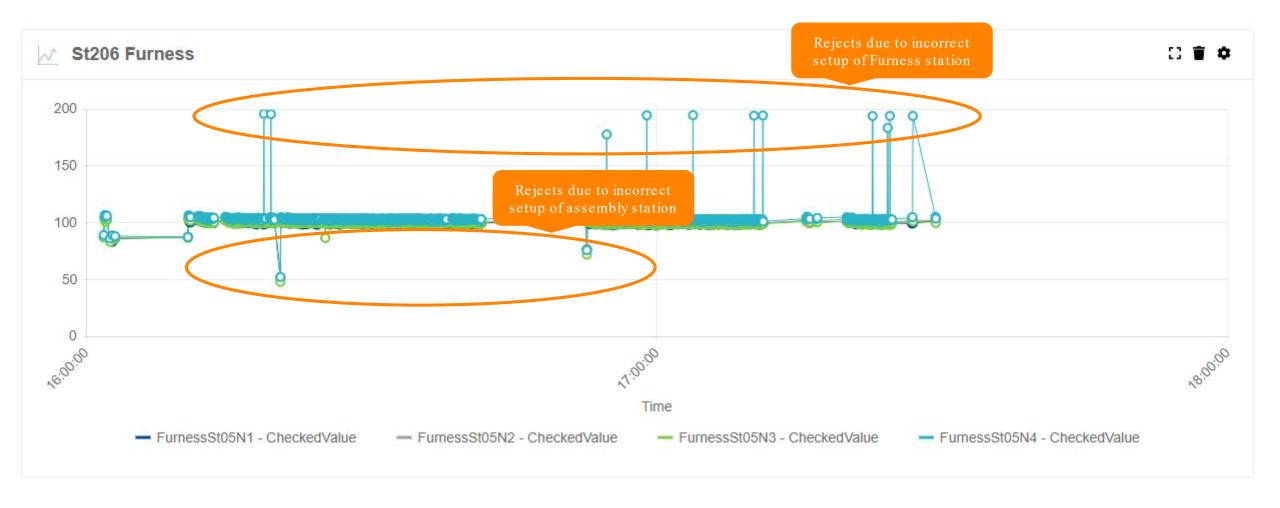

### Help understand the production lines' behavior

Monitor trends

Understand critical processes

Analyze contextualized data