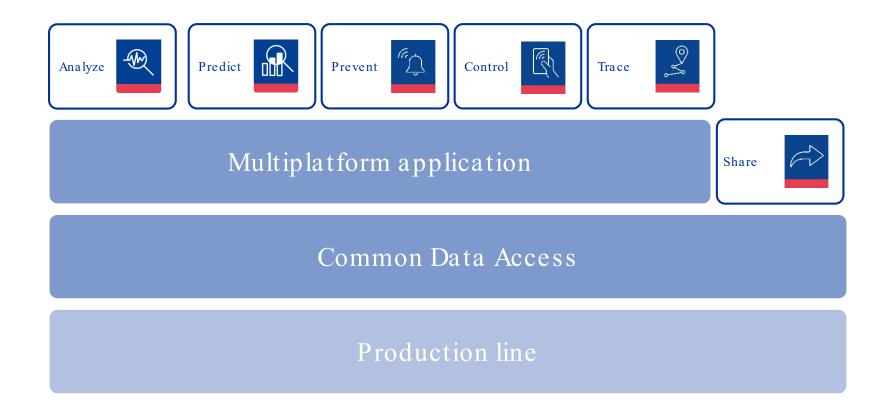

### Mikron Digitalization Framework

### **OUR VISION**

Master the context and the meaning of data to set the foundations for artificial intelligence

Keeping our customer's data safe and secure at the core of the Digital Services platform

Turnkey solution for Digital Services platform

Are sponsive interface for all devices

### How is it proposed to our customers?