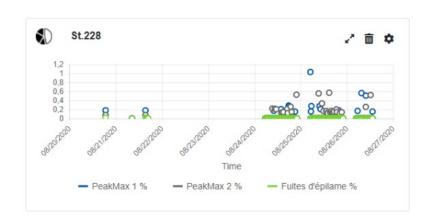

### Help understand the production lines' behavior

Monitor trends

Understand critical processes

Analyze contextualized data

# Making data-driven decisions